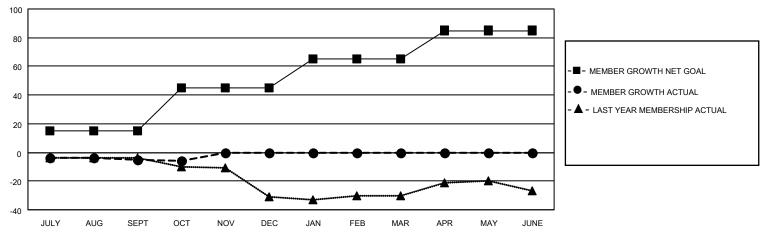

## GOALS AND ACTUAL MEMBERS CUMULATIVE

| ·                |    |                               |                                 |              |    |
|------------------|----|-------------------------------|---------------------------------|--------------|----|
| DROPPED CLUBS: 0 |    | 5 CLUBS OF 54 ADDED 1 OR MORE | GENDER DISTRIBUTION             |              |    |
|                  |    | NEW MEMBERS                   | MALE                            | 615 (61.38%) |    |
|                  |    |                               | FEMALE                          | 387 (38.62%) |    |
| DROPPED MEMBERS  |    |                               |                                 |              |    |
| DECEASED         | 1  | CLICK HERE FOR CUMULATIVE     | TOTAL FAMILY UNIT MEMBERS       |              | 73 |
| CLUB CANCELLED   | 0  | MEMBERSHIP DATA               | FAMILY MEMBERS PAYING HALF DUES |              | 07 |
| OTHER            | 12 |                               |                                 |              | 37 |
| TOTAL            | 13 |                               | 0000                            |              |    |